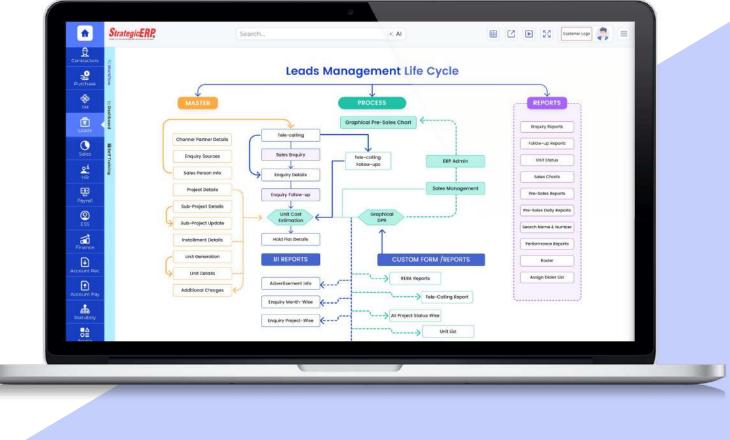

## **Real Estate Large Module Flow | Leads Management**

Manage Enquiry, Project Details, Sub Project Details, Unit Details , Additional Charges, Sales Person Info, Enquiry Source and more...

**Pre Sales** 

## **MIS Reports | Leads Management**