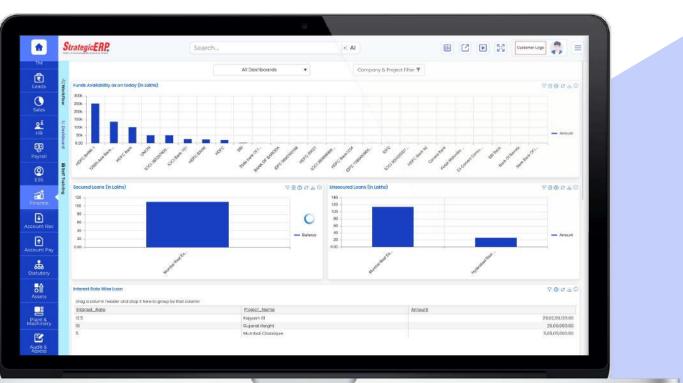

## **Dashboard Reports | Financial Management**

#### **Outstanding Receivable**

- Profit Loss Analysis
- Outstanding Payable
- Project-Wise
  Outstanding Payable
- Funds Availability