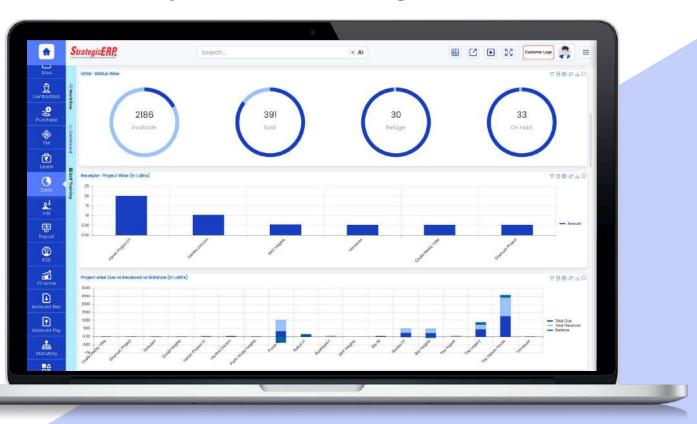

## Dashboard Reports | Sales Management

#### **Project-wise Sales**

- Unit Availability Status
- Project-Wise Receipts
- Project-Wise Units