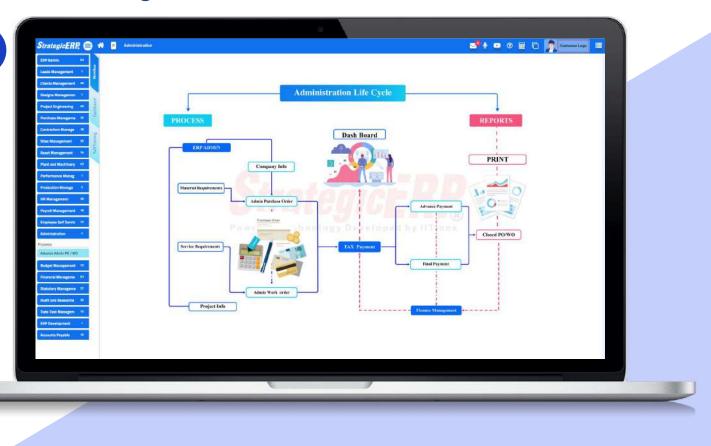

## **Real Estate Large Module Flow | Administration**

#### Administration

Manage Vendor Registration, Material/ Service Request, Material Issue, Admin, PO/WO, Sales Bill Book, Petty Cash and more...