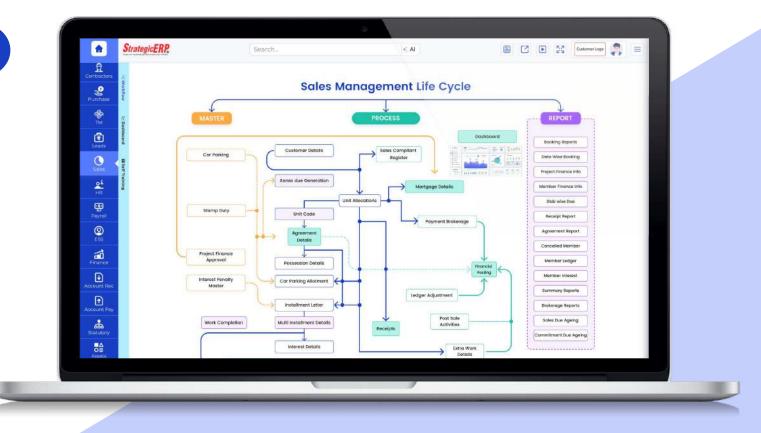

## **Real Estate Large Module Flow | Sales Management**

Manage Stamp Duty, Project Finance approvals Unit Allocation, Completion of Work, Installment Letter, Car Parking Allotment, Agreement Detail, Post Sales Activity and more...

Sales