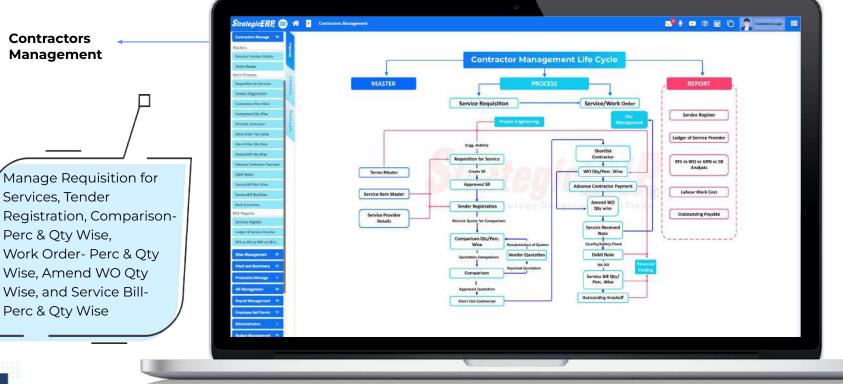

#### **PPM Module Flow | Contractors Management**

#### PPM software helps you manage **core business functions:**

- Project Engineering
- Sites Management
- Purchase Management
- Contractors Management