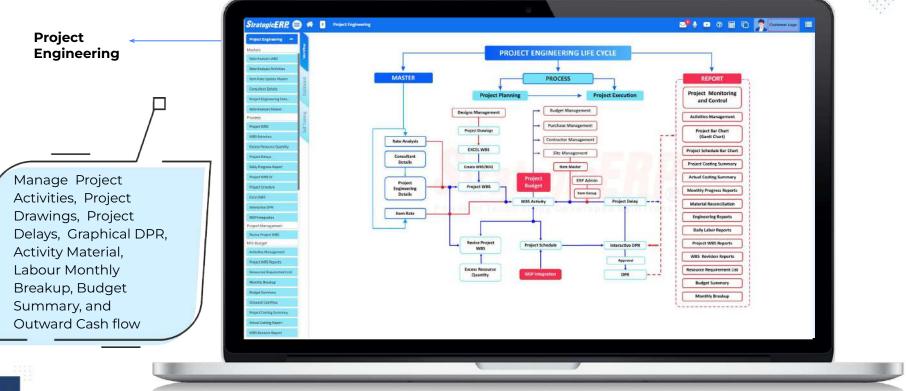

#### PPM software helps you manage **core business functions:**

- Project Engineering
- Sites Management
- Purchase Management
- Contractors Management

### **PPM Module Flow | ERP Admin**

### **PPM Module Flow | Project Engineering**