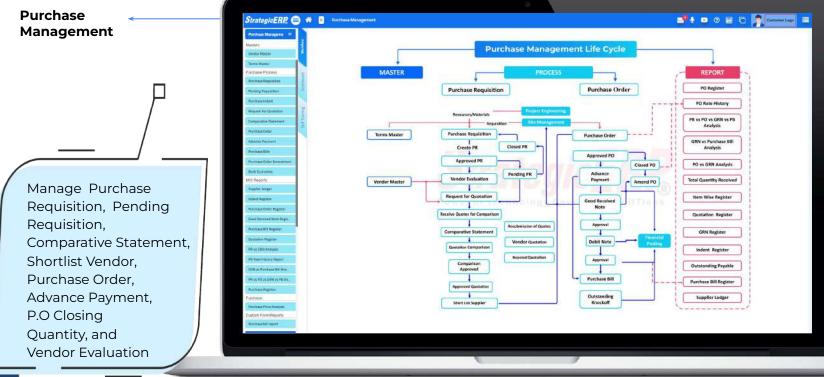

#### **PPM Module Flow | Purchase Management**

#### PPM software helps you manage **core business functions:**

- Project Engineering
- Sites Management
- Purchase Management
- Contractors Management