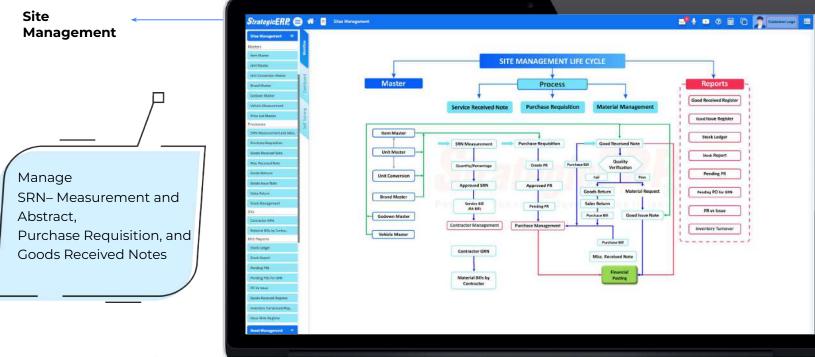

#### **PPM Module Flow | Site Management**

### **MIS Reports | Site Management**

| PR vs Issue             | StratogicERP.                           |                                                                                  | Charle Durante                |                                              |                    |               |               |             | 2                   |                          |                |              |                     | -0           |                  |              |                | rtemer Lage  |
|-------------------------|-----------------------------------------|----------------------------------------------------------------------------------|-------------------------------|----------------------------------------------|--------------------|---------------|---------------|-------------|---------------------|--------------------------|----------------|--------------|---------------------|--------------|------------------|--------------|----------------|--------------|
|                         | StrategicEnr,                           |                                                                                  | seed subore                   |                                              |                    |               |               |             |                     |                          |                |              |                     | 2            |                  | 0 III (      |                | diamar Lage  |
|                         | Sites Management II                     | Name of Company*                                                                 |                               |                                              |                    | Den marti     | 1.50          |             |                     |                          |                |              |                     |              |                  |              |                |              |
|                         | Manters Masser                          | Project Name*                                                                    |                               |                                              |                    | DehiHead Offi | ed.           |             |                     | T Godo                   | wn Name*       |              |                     | 3            |                  |              |                |              |
|                         | Unit Master                             | Item Group*                                                                      |                               |                                              |                    | 6             |               |             |                     | • teni                   | Description*   |              |                     | 1            |                  |              |                | 3            |
|                         | Unit Conversion Hester                  | Voucher Na*                                                                      |                               |                                              |                    | 8             |               |             |                     | * Start                  | Date*          |              |                     | 01           | /04/2/22         |              |                | 10           |
|                         | Biand Martin<br>Godawr Plaster          | End Date*                                                                        |                               |                                              |                    | 30/04/2023    |               |             | 0                   | E                        |                |              |                     |              |                  |              |                |              |
|                         | Websile Measonment                      | Stock Not                                                                        | post 🖌                        | Group Wilse R                                | aport /            | Stock Agens   |               |             | -                   |                          |                |              |                     |              |                  |              |                |              |
| /                       | Price Lot Master                        |                                                                                  |                               |                                              |                    |               |               |             | Stock Rep           | Ht Summary :             | Total 7        |              |                     |              |                  |              |                |              |
| /                       | Processes<br>Site Mecoworkert and Unit. |                                                                                  |                               |                                              |                    |               |               |             |                     |                          |                |              |                     |              |                  |              |                |              |
| /                       | Purchase Reparation                     |                                                                                  |                               |                                              |                    |               |               |             |                     |                          |                |              |                     |              |                  |              | South          |              |
|                         | Goostin Recovured Name                  |                                                                                  |                               |                                              |                    |               | Opening       | Operating   | Slock.              | 5048                     | Total Black    | Stack Image  | Project             | Groen Return | Total Issaed     | Total leaved | Desirg litera  | Courg        |
|                         | Mac Hexanized Motor                     | Sr <sup>a</sup> Prest Name                                                       |                               |                                              | item Cade          | UNIT          | Stock Oty (A) | Stech Value | Received Ota<br>(86 | Received<br>Value        | 1314 (Col.+8)  | IDHY (D)     | Transfer dev<br>303 | Qty (P)      | Cty<br>(0=0+0+F) | Value        | Q1y (C-47      | Stock Value  |
| ther Critical Reports   | Goods Natione                           | 1 Dott Haad                                                                      |                               | 50 kg<br>BLOIDK                              | ACM0003            | Baga          | 0.90          | 0.03        | 10.015.00           | 46,05,800.03             | 10,015-00      | 15.90        | 6.00                | 12.00        | 27.08            | 12,208.00    | 1,982.00       | 45,91,602.05 |
|                         | Salas Pature                            | 2 Onli Head<br>Office<br>Don't Head                                              | NOHESIVE                      | ACHESIVE<br>(400g)                           | MA0901             | Bags          | 0.00          | 0.09        | 65.00               | 13.040.00                | 65.00          | 25.90        | 0.00                | 0.00         | 25.00            | 5.510.00     | 42.05          | 7.540.00     |
| Stock Ledger            | Stock Maxagement                        | 3 Office<br>4 Dist: Head<br>Office                                               | Aqs<br>Agreegates             | Rubble                                       | A100001<br>2370004 | Month         | 0.00          | 0.08        | 5.60                | 31,229.00<br>4,40,000.00 | 5.50           | 23.90        | 6.03<br>8.00        | 20.00        | 0.00<br>48.09    | 2.04.000.00  | 8.62<br>32.00  | 1,76,000.00  |
| -                       | Site<br>Contractor GRM                  | 5 Dolki Head<br>Office                                                           | Puebing                       | Adval Pipe<br>10/10 mm                       | PLM0011            | NU's          | 0.50          | 0.05        | 2.005.00            | 28.07.000.03             | 2,005,30       | 15.90        | 8.00                | 10.00        | 25.08            | 35,004.00    | 1,982.00       | 27.72,000.00 |
| Stock Report            | Material IBIs in Centra.                | <ul> <li>Dolh Haad</li> <li>Office</li> <li>Dolh Head</li> <li>Office</li> </ul> | Spare Parts<br>water proofing | Excavator<br>busket teeth<br>Water providing | 070034             | KG<br>Suft    | 0.00          | 0.09        | 5.00                | 275.00<br>99.750.00      | 8.00<br>130.00 | 8.02<br>0.08 | 0.00<br>0.00        | 0.00         | 5.00<br>5.00     | 275.00       | 8.00<br>125.00 | 54,000,00    |
| Pending PRs             | MIS Reports                             | Office                                                                           | material                      | Dr. Foot LLP                                 | 1000/01            | adu           | 0.00          | 0.00        | 138.00              | 78,97,094.00             | 100.00         | 0.04         | 0.07                | 3.00         | 5.04             | 3.22.725.00  | 122.00         | 76,74,366.08 |
| -                       | Stock Largert                           |                                                                                  |                               |                                              |                    |               |               |             |                     |                          |                |              |                     |              |                  |              |                |              |
| Pending POs for GRN     | Percing FRs                             |                                                                                  |                               |                                              |                    |               |               |             |                     |                          |                |              |                     |              |                  |              |                |              |
| Goods Received Register | Permising PDr for GPB                   | minita) 1                                                                        |                               |                                              |                    |               |               |             |                     |                          |                |              |                     |              |                  |              |                |              |
| COOUS Received Register | FR in Inner                             |                                                                                  |                               |                                              |                    |               |               |             |                     |                          |                |              |                     |              |                  |              |                |              |
|                         | Doots Research Register                 |                                                                                  |                               |                                              |                    |               |               |             |                     |                          |                |              |                     |              |                  |              |                |              |
|                         | tonak birte Regutor                     |                                                                                  |                               |                                              |                    |               |               |             |                     |                          |                |              |                     |              |                  |              |                | Not Abe To S |
|                         |                                         |                                                                                  |                               |                                              |                    |               |               |             |                     |                          |                |              |                     |              |                  |              |                |              |
|                         |                                         |                                                                                  |                               |                                              |                    |               |               |             |                     |                          |                |              |                     |              |                  |              |                |              |
|                         |                                         |                                                                                  |                               |                                              |                    |               | 1             |             |                     |                          | 1              |              |                     |              |                  |              |                |              |
|                         |                                         | _                                                                                |                               | _                                            | _                  |               | -             |             | _                   | _                        |                |              |                     |              | _                | _            |                |              |