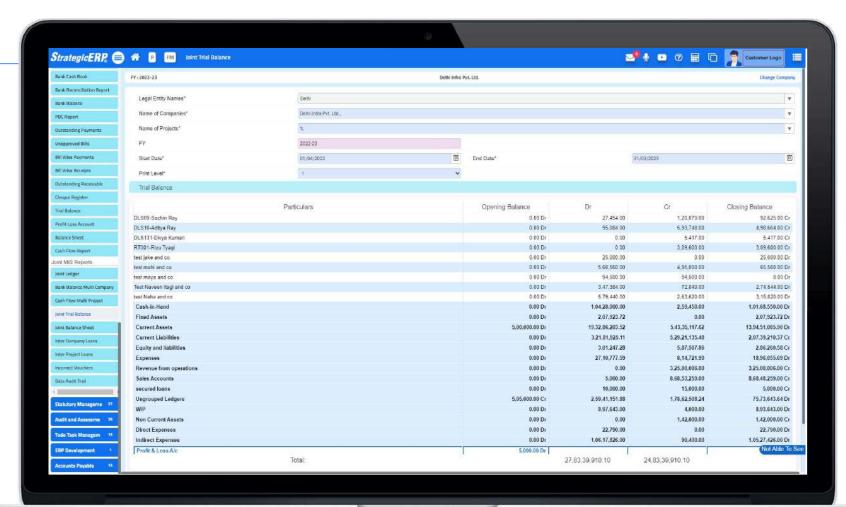

#### Infra Large Module Flow | Financial Management

Manage Ledger
Accounts, Group
Ledger , Trial
Balance, Profit &
Loss account,
Balance sheet and
Day Book