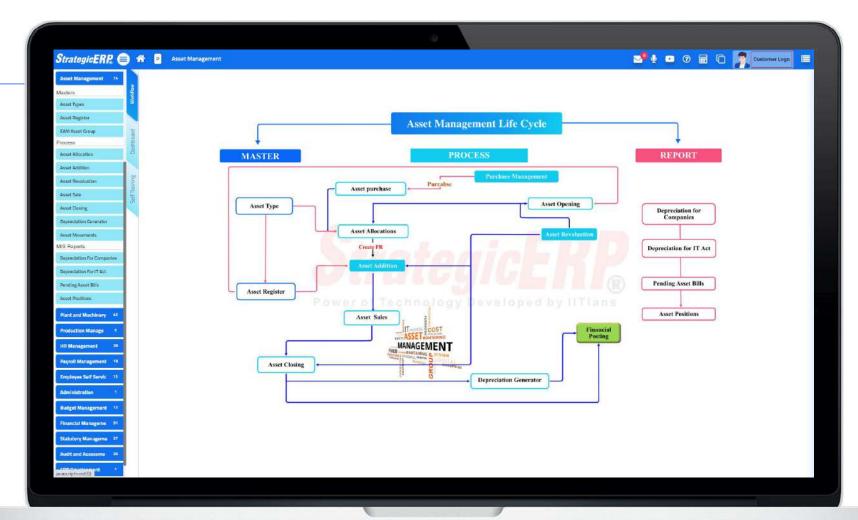

### Infra Large Module Flow | Asset Management

Manage Asset Allocation,
Asset Addition, Asset
Revaluation, Asset Sale,
Asset Closing, Depreciation
Generator and more..