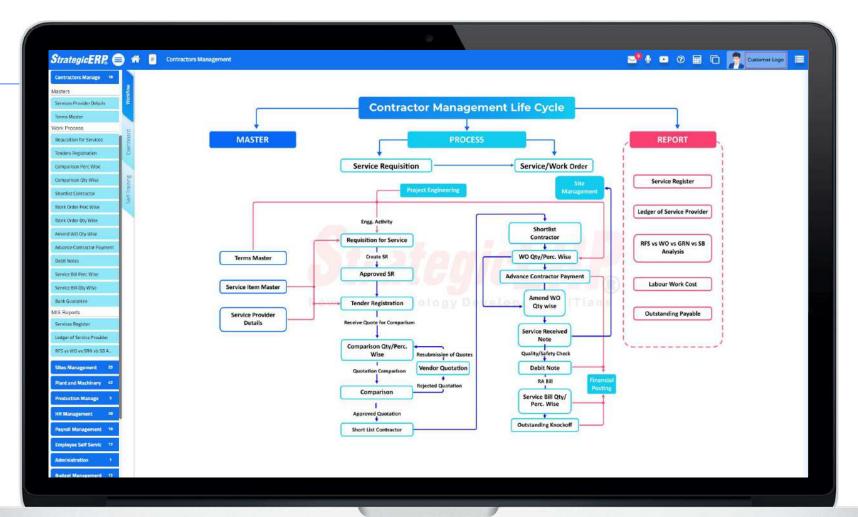

#### Infra Large Module Flow | Contractors Management

Manage Requisition for Services, Tender Registration, Comparison-Perc & Qty Wise, Work Order- Perc & Qty Wise, Amend WO Qty Wise, and Service Bill-Perc & Qty Wise

#### MIS Reports | Contractors Management

RFS vs. WO vs. SRN vs. SB Analysis

- Services Register
- Ledger of Service

#### **Dashboard Reports | Contractors Management**

# **Contractors Comparative**

- Project-Wise WO vs
   Work Done
- Month-Wise WorkOrders