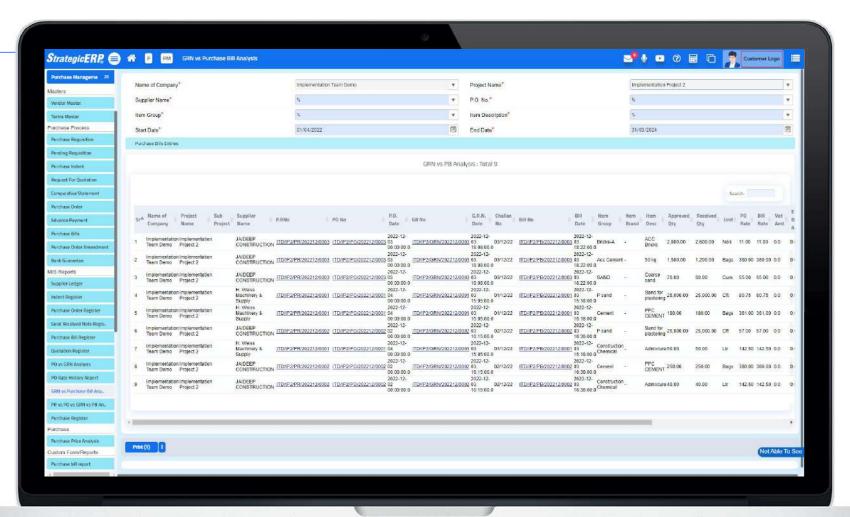

# **GRN vs Purchase Bill Analysis**

- Supplier Ledger
- Indent Register
- PO Register
- PO vs GRN Analysis
- PR vs PO vs GRN vsPB Analysis