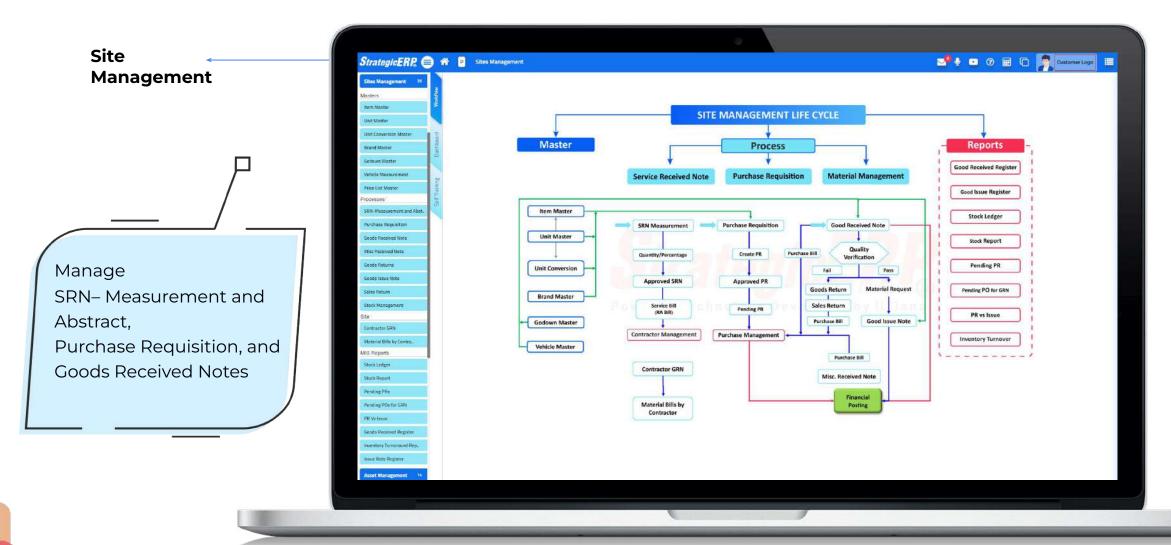

### Infra Large Module Flow | Site Management

#### **MIS Reports | Site Management**