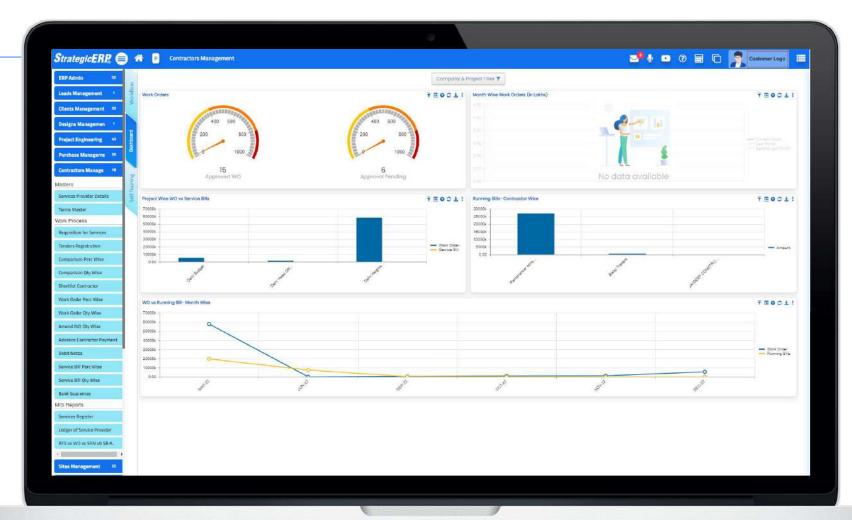

#### **Dashboard Reports | Contractors Management**

# **Contractors Comparative**

- Project-Wise WO vs
   Work Done
- Month-Wise WorkOrders