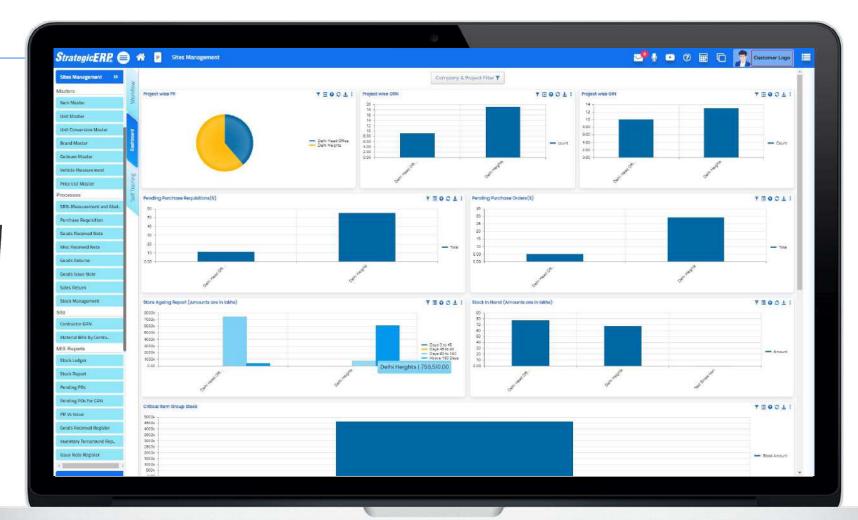

### **Dashboard Reports | Site Management**

#### **Project-Wise PR**

- Store Aging Report
- Stock in Hand
- Stock Aging Report