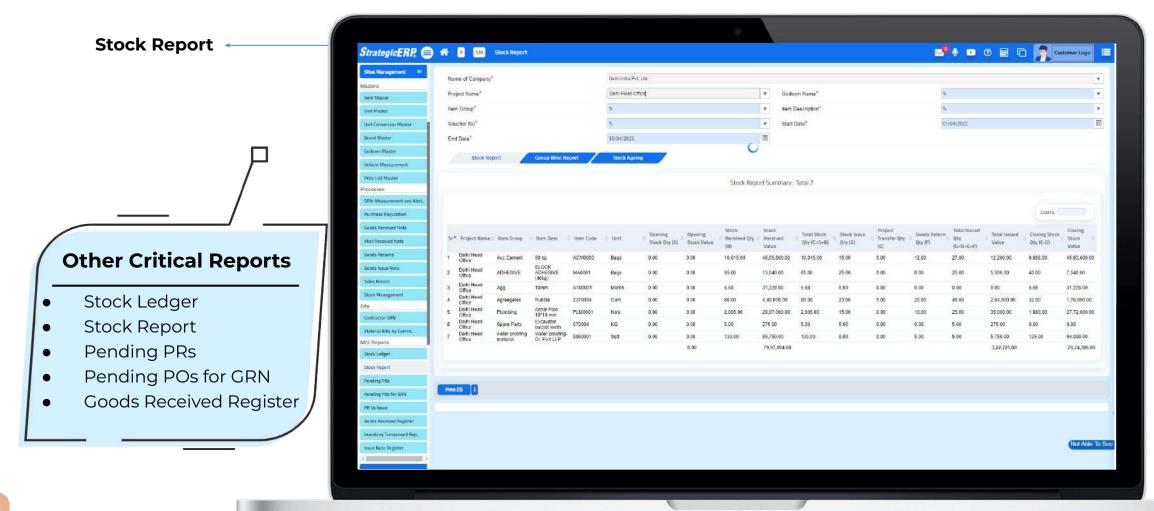

#### **MIS Reports | Site Management**

#### **Project-Wise PR**

- Store Aging Report
- Stock in Hand
- Stock Aging Report