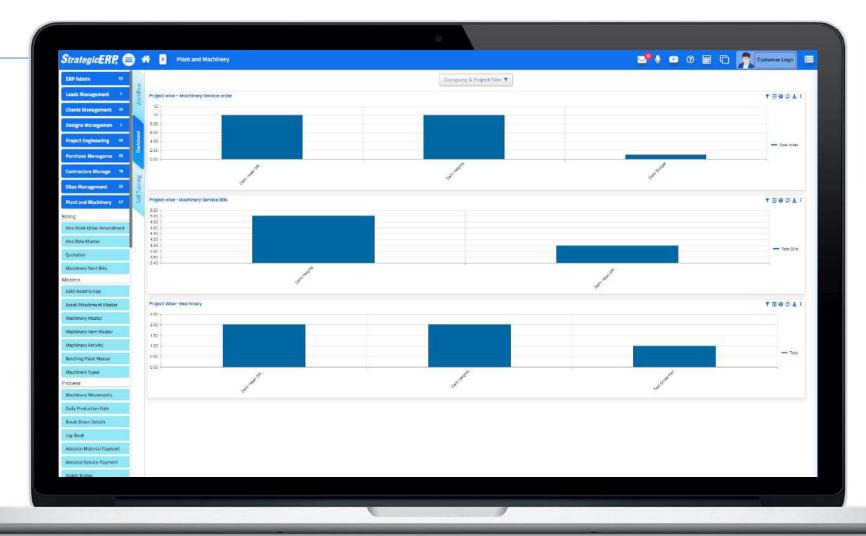

### Infra Large Module Flow | Plant and Machinery Management

Plant & Machinery Management

Manage Quotation, Hire Work Order, Machinery Movement, Repair & Service Detail, Daily Production Rate, Breakdown Detail, Log Book, Machinery-GRN GIN SRN, Machinery-Material & Service bill, Crusher Plant Production and more..

### **Dashboard Reports | Plant and Machinery Management**

Upcoming

Machinery Services