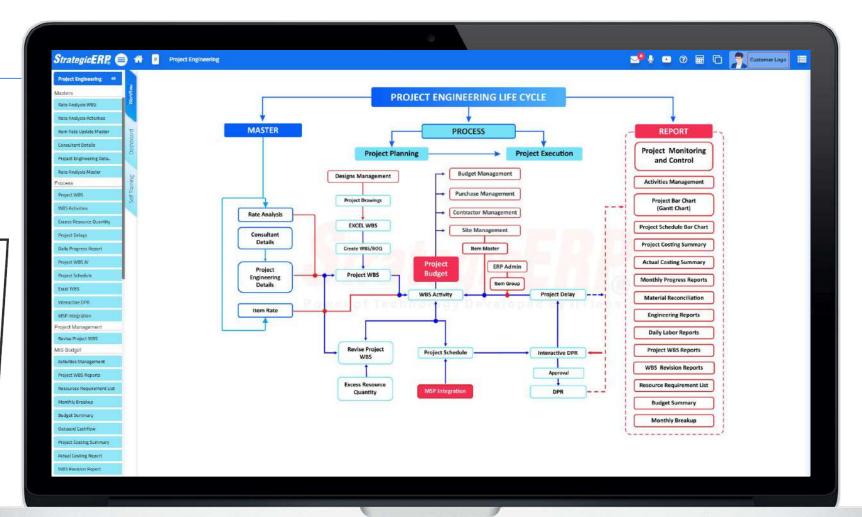

### Infra Large Module Flow | Project Engineering

Manage Project
Activities, Project
Drawings, Project
Delays, Graphical DPR,
Activity Material and
Labour Monthly
Breakup, Budget
Summary, and
Outward Cash flow