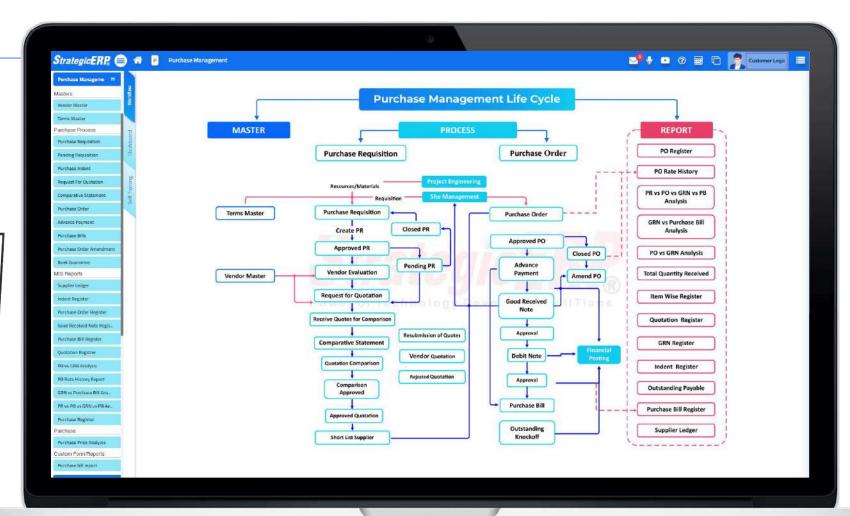

### Infra Large Module Flow | Purchase Management

Purchase Management

Manage Purchase
Requisition, Pending
Requisition,
Comparative Statement,
Shortlist Vendor, Purchase
Order, Advance Payment,
PO Closing Quantity
and Vendor Evaluation

#### MIS Reports | Purchase Management

# **GRN vs Purchase Bill Analysis**

- Supplier Ledger
- Indent Register
- PO Register
- PO vs GRN Analysis
- PR vs PO vs GRN vsPB Analysis

#### **Dashboard Reports | Purchase Management**