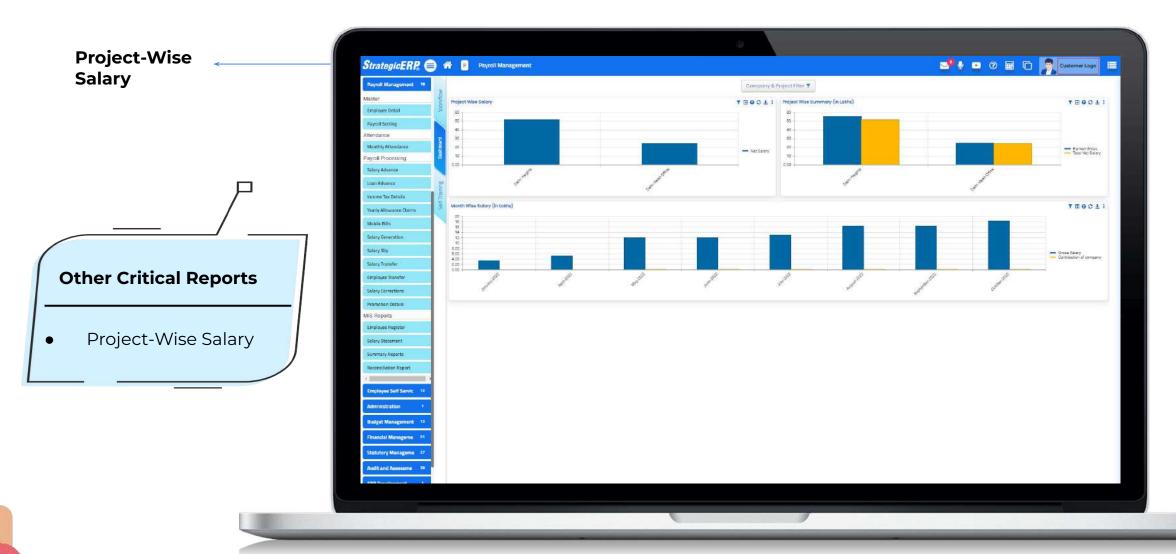

#### MIS Reports | Payroll Management

#### **Other Critical Reports**

- Salary Statement
- Employee Register
- Employee Ledger
- Reconciliation Report