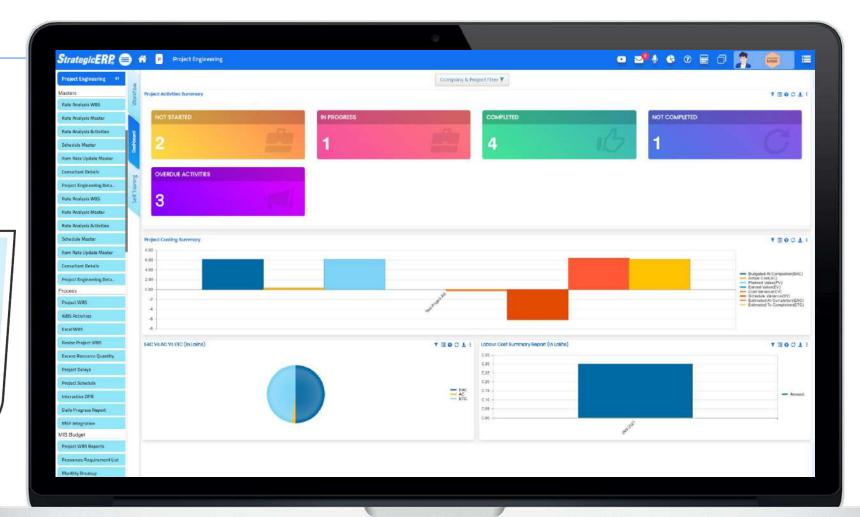

### Infra Large Module Flow | Project Engineering

Manage Project
Activities, Project
Drawings, Project
Delays, Graphical DPR,
Activity Material and
Labour Monthly
Breakup, Budget
Summary, and
Outward Cash flow

### **MIS Reports | Project Engineering**

#### **Project Bar Chart**

- Snapshot Bar Chart
- Engineering Report
- Daily Labour Report
- Thumb Rule Report
- Abstract Summary
- Material Reconciliation

### **Dashboard Reports | Project Engineering**

- Level-Wise Costing
   Summary
- Month-Wise Costing
   Summary
- EAC Vs AC Vs ETC