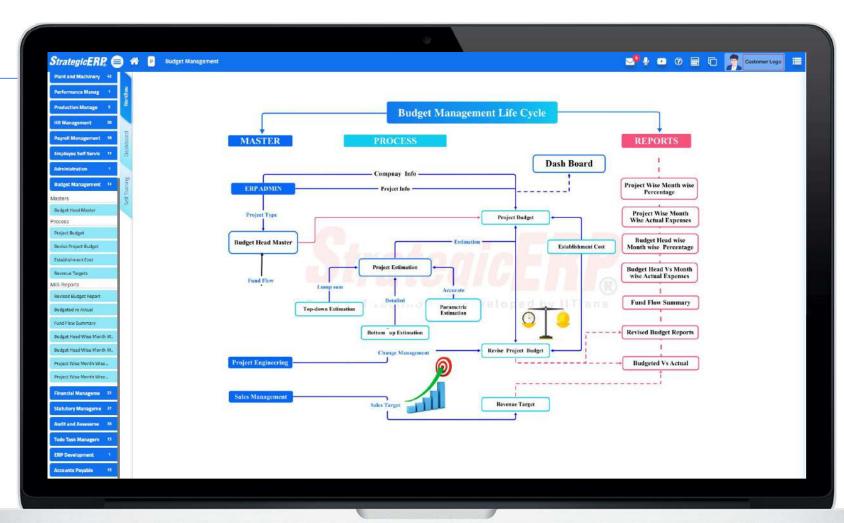

### Infra Large Module Flow | Budget Management

Manage Project
Budget, Revise
Project Budget,
Establishment Cost,
Revenue Targets,
and more..