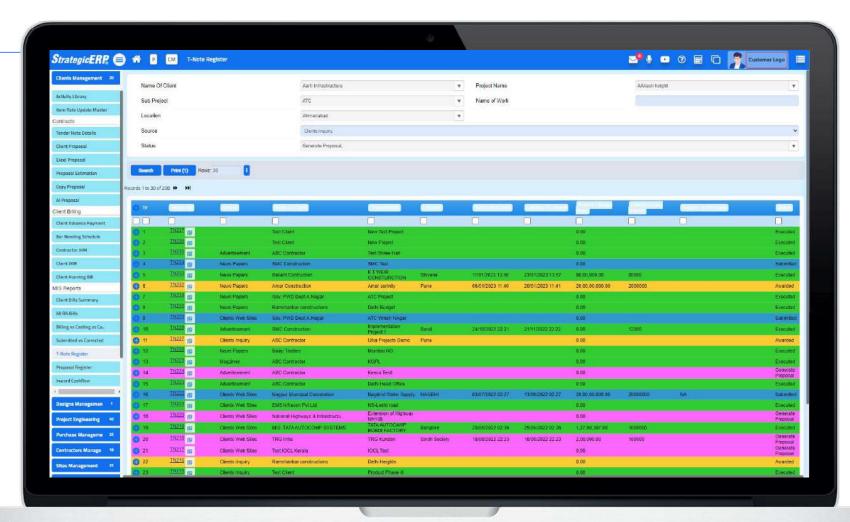

#### **MIS Reports | Clients Management**

- Proposed Bar Chart
- All RA Bills
- Inward Cash flow