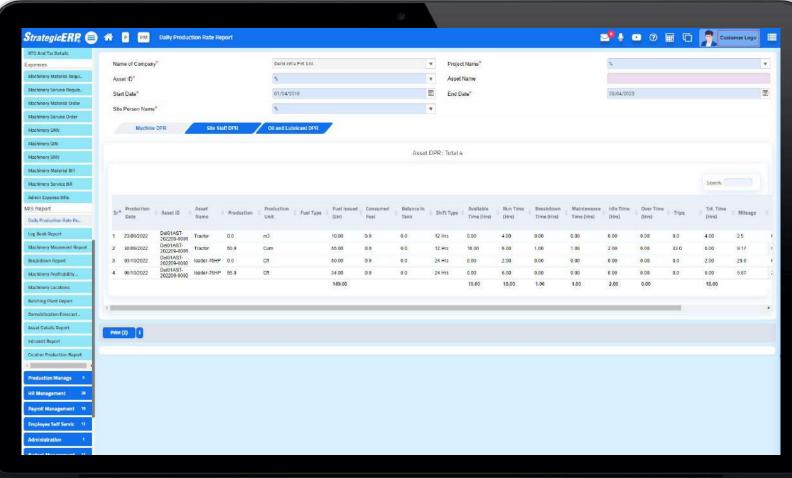

### Infra Large Module Flow | Plant and Machinery Management

Plant & Machinery Management

Manage Quotation, Hire Work Order, Machinery Movement, Repair & Service Detail, Daily Production Rate, Breakdown Detail, Log Book, Machinery-GRN GIN SRN, Machinery-Material & Service bill, Crusher Plant Production and more..

#### MIS Reports | Plant and Machinery Management