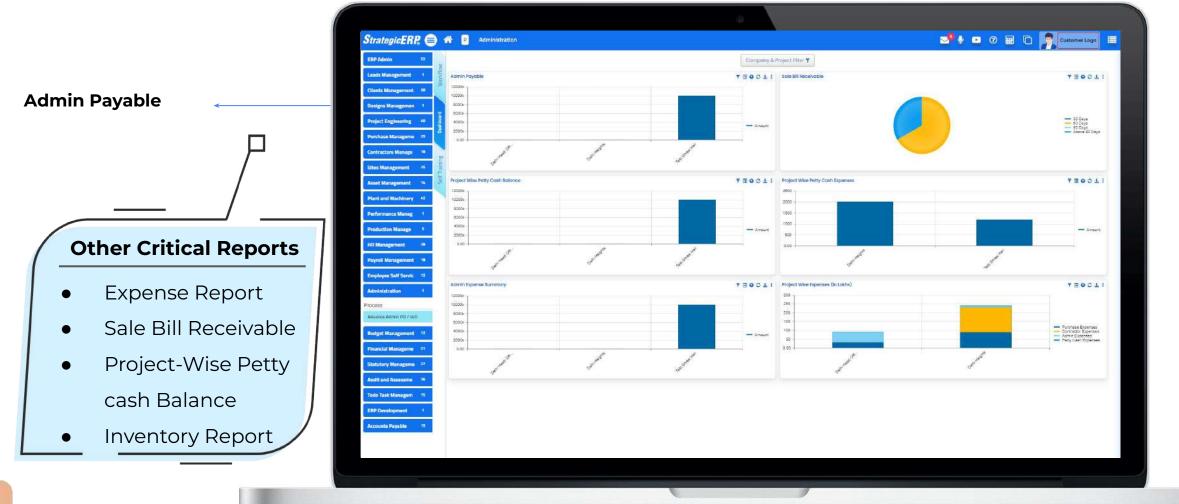

#### **Dashboard Reports | Administration**

#### **Other Critical Reports**

- Salary Statement
- Employee Register
- Employee Ledger
- Reconciliation Report