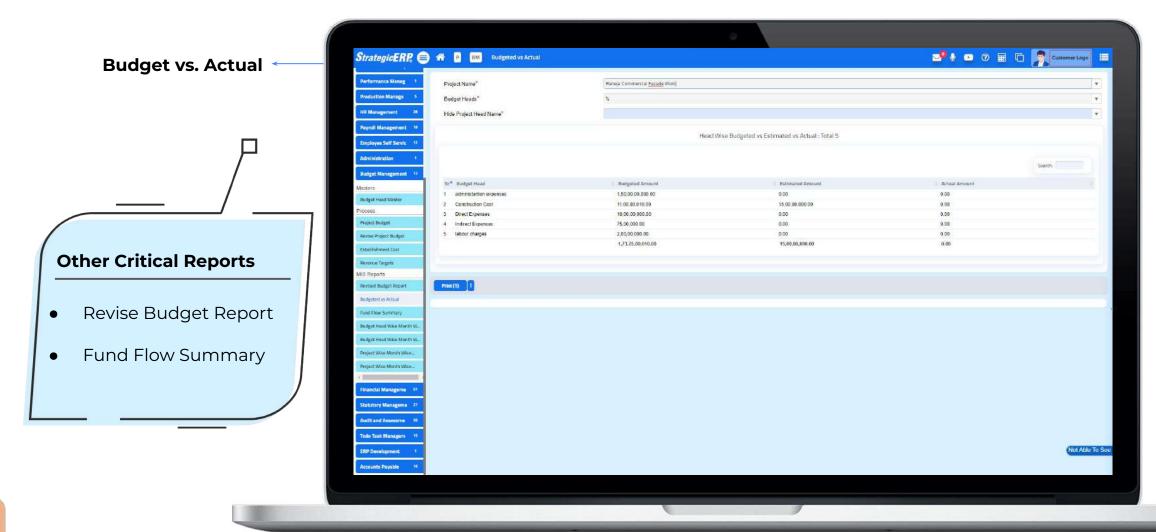

#### **MIS Reports | Budget Management**

#### **Other Critical Reports**

- Salary Statement
- Employee Register
- Employee Ledger
- Reconciliation Report