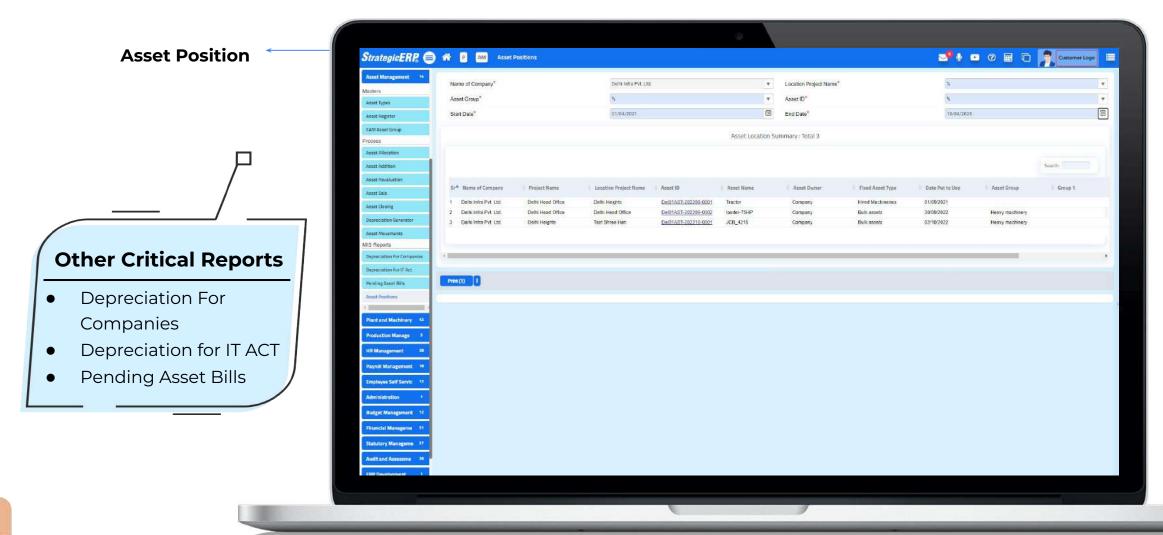

isition for Services, Tender Registration, Comparison-Perc & Qty Wise, Work Order- Perc & Qty Wise, Amend WO Qty Wise, and Service Bill-Perc & Qty Wise





#### MIS Reports | Contractors Management

RFS vs. WO vs. SRN vs. SB Analysis

- Services Register
- Ledger of Service





#### **Dashboard Reports | Contractors Management**

# **Contractors Comparative**

- Project-Wise WO vs
   Work Done
- Month-Wise WorkOrders





### Infra Large Module Flow | Clients Management





#### **MIS Reports | Clients Management**



- Proposed Bar Chart
- All RA Bills
- Inward Cash flow





### Infra Large Module Flow | Asset Management



Manage Asset Allocation,
Asset Addition, Asset
Revaluation, Asset Sale,
Asset Closing, Depreciation
Generator and more..





#### MIS Reports | Asset Management





### Infra Large Module Flow | Plant and Machinery Management

Plant & Machinery Management

Manage Quotation, Hire Work Order, Machinery Movement, Repair & Service Detail, Daily Production Rate, Breakdown Detail, Log Book, Machinery-GRN GIN SRN, Machinery-Material & Service bill, Crusher Plant Production and more..





#### MIS Reports | Plant and Machinery Management







### **Dashboard Reports | Plant and Machinery Management**

Upcoming

Machinery Services





## Infra Large Module Flow | Payroll Management



Manage Employee
Details, Company
Holidays, Roles &
Responsibility,
Recruitment,
Attendance,
Leave Management,
Payroll Processing, and
Separation





#### MIS Reports | Payroll Management

#### **Summary Reports**

#### **Other Critical Reports**

- Salary Statement
- Emp