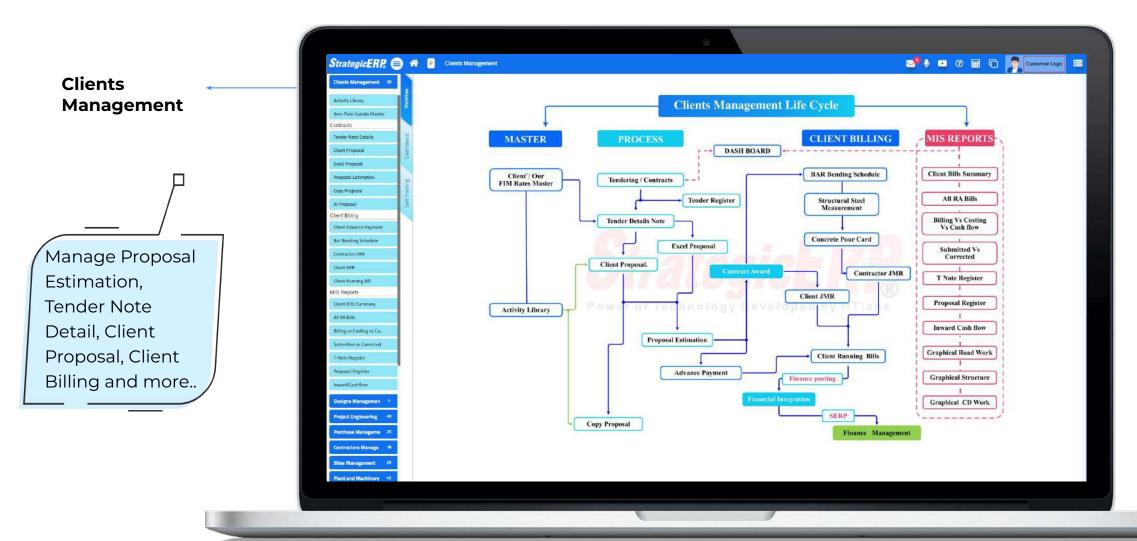

### Infra Large Module Flow | Clients Management

#### **MIS Reports | Clients Management**

- Proposed Bar Chart
- All RA Bills
- Inward Cash flow