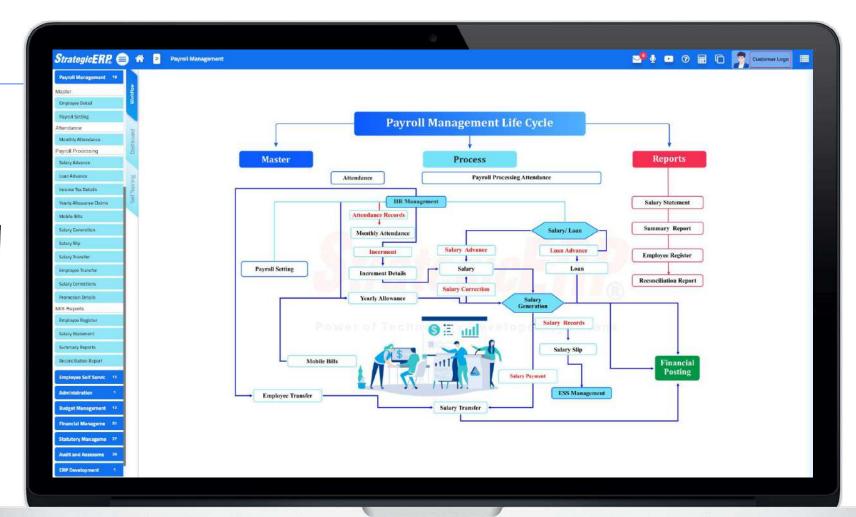

## Infra Large Module Flow | Payroll Management

Manage Employee
Details, Company
Holidays, Roles &
Responsibility,
Recruitment,
Attendance,
Leave Management,
Payroll Processing, and
Separation

#### MIS Reports | Payroll Management