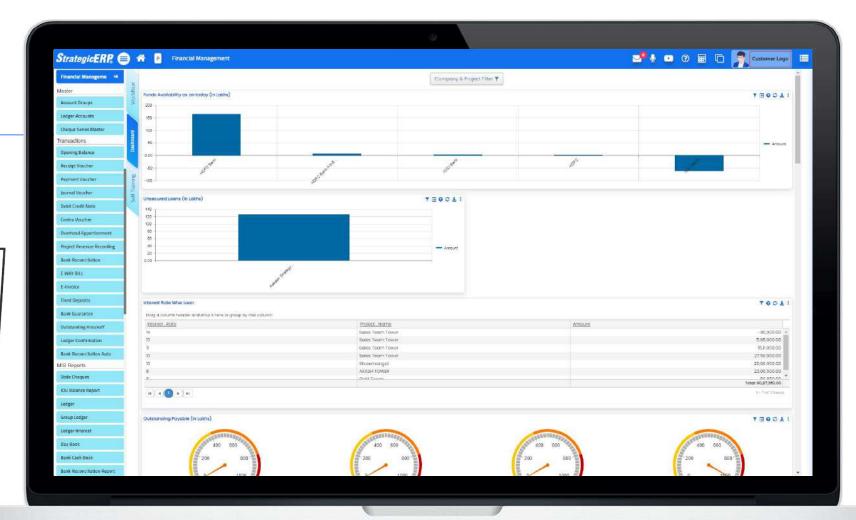

### **Dashboard Reports | Financial Management**

#### Outstanding Receivable

- Profit Loss Analysis
- Outstanding Payable
- Project-WiseOutstanding Payable
- Funds Availability