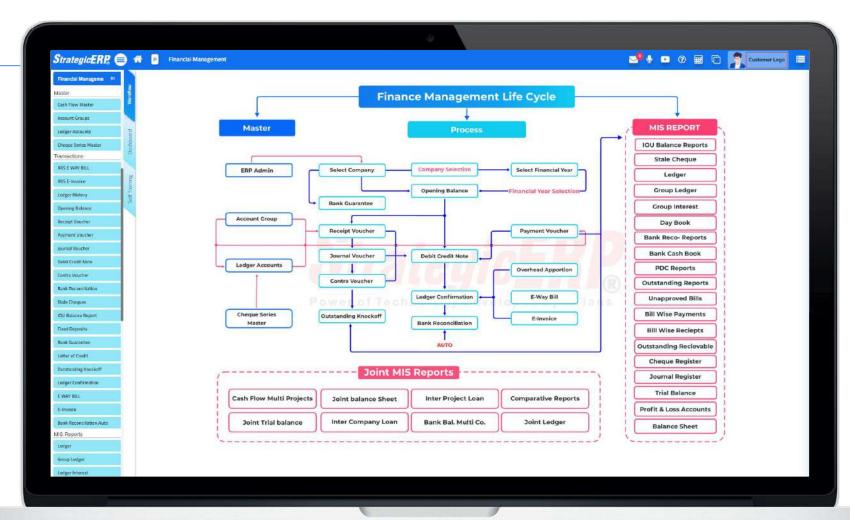

#### Infra Large Module Flow | Financial Management

Manage Ledger
Accounts, Group
Ledger , Trial
Balance, Profit &
Loss account,
Balance sheet and
Day Book

#### **MIS Reports | Financial Management**

- Bank Reconciliation
- Ledger Confirmation
- Balance Sheet

### **Dashboard Reports | Financial Management**

#### Outstanding Receivable

- Profit Loss Analysis
- Outstanding Payable
- Project-WiseOutstanding Payable
- Funds Availability