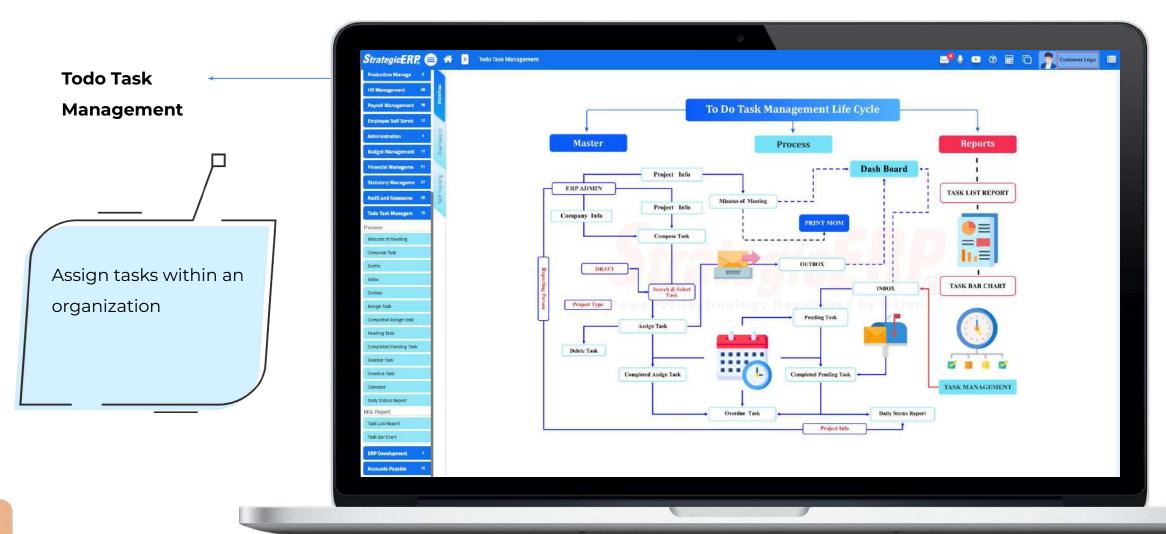

\_\_\_To-do Task Management

Integration with **innovative technologies**:

- Tally
- Voice commands
- Digital media integration
- Biometrics and Face ID
- HR voice assistant
- IoT integration
- Low code/ No code programming
- Multiple third-party integrations
- GIS management
- Mobile apps

## Infra Large Module Flow | Todo Task Management