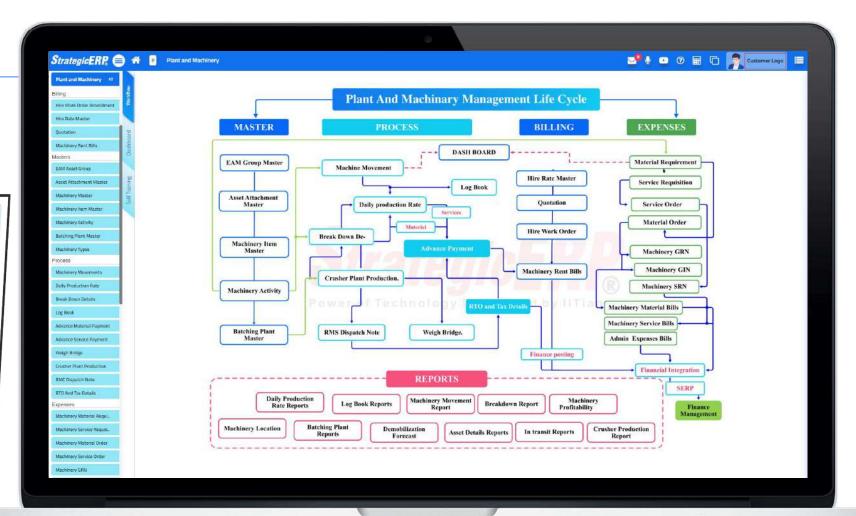

### Infra Large Module Flow | Plant and Machinery Management

Plant & Machinery Management

Manage Quotation, Hire Work Order, Machinery Movement, Repair & Service Detail, Daily Production Rate, Breakdown Detail, Log Book, Machinery-GRN GIN SRN, Machinery-Material & Service bill, Crusher Plant Production and more..