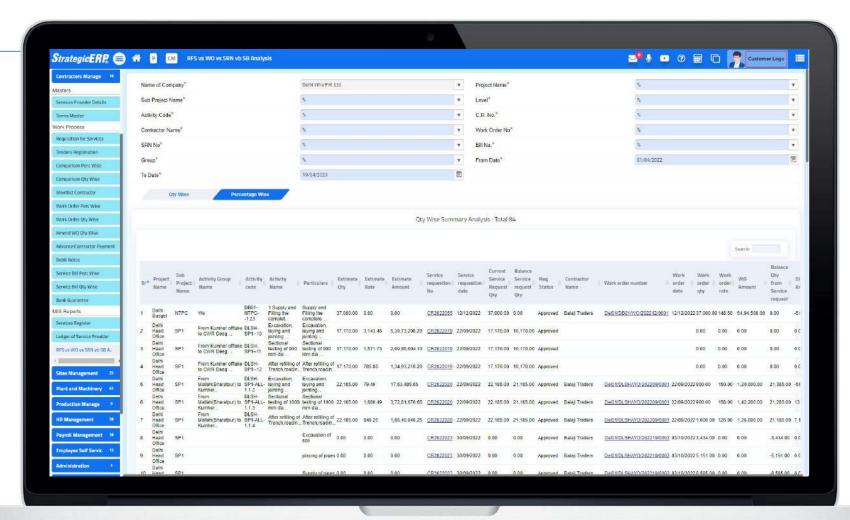

#### MIS Reports | Contractors Management

RFS vs. WO vs. SRN vs. SB Analysis

- Services Register
- Ledger of Service