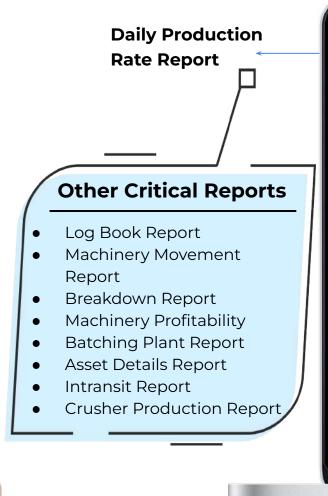

se WO vs
   Work Done
- Month-Wise WorkOrders





### Infra Large Module Flow | Clients Management





#### **MIS Reports | Clients Management**



- Proposed Bar Chart
- All RA Bills
- Inward Cash flow





### Infra Large Module Flow | Asset Management



Manage Asset Allocation,
Asset Addition, Asset
Revaluation, Asset Sale,
Asset Closing, Depreciation
Generator and more..





#### MIS Reports | Asset Management





### Infra Large Module Flow | Plant and Machinery Management

Plant & Machinery Management

Manage Quotation, Hire Work Order, Machinery Movement, Repair & Service Detail, Daily Production Rate, Breakdown Detail, Log Book, Machinery-GRN GIN SRN, Machinery-Material & Service bill, Crusher Plant Production and more..





#### MIS Reports | Plant and Machinery Management







### **Dashboard Reports | Plant and Machinery Management**

Upcoming

Machinery Services





## Infra Large Module Flow | Payroll Management



Manage Employee
Details, Company
Holidays, Roles &
Responsibility,
Recruitment,
Attendance,
Leave Management,
Payroll Processing, and
Separation





#### MIS Reports | Payroll Management

#### **Summary Reports**

#### **Other Critical Reports**

- Salary Statement
- Employee Register
- Employee Ledger
- Reconciliation Report





#### **Dashboard Reports | Payroll Management**





## Infra Large Module Flow | Employee Self-Service





## Infra Large Module Flow | Todo Task Management





## MIS Reports | Todo Task Management





#### Infra Large Module Flow | Administration





#### **Dashboard Reports | Administration**





#### Inf