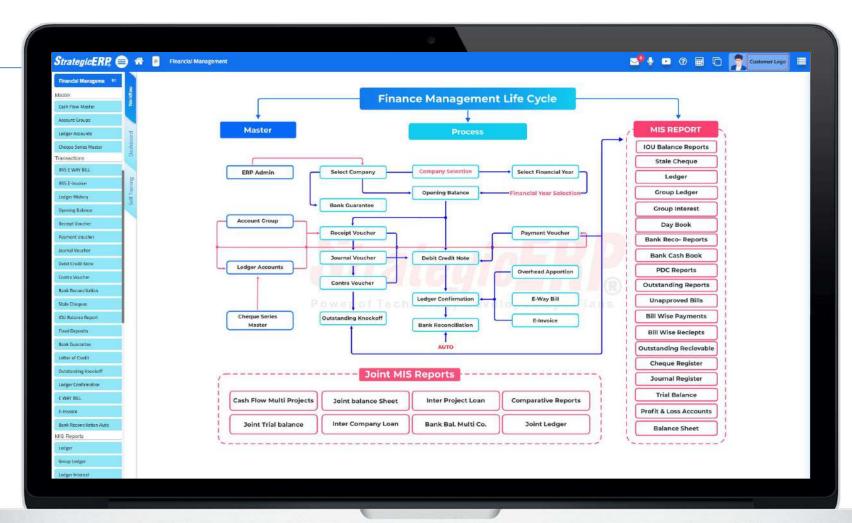

### Infra Basic Module Flow | Financial Management

Manage Ledger
Accounts, Group
Ledger , Trial
Balance, Profit &
Loss account,
Balance sheet and
Day Book