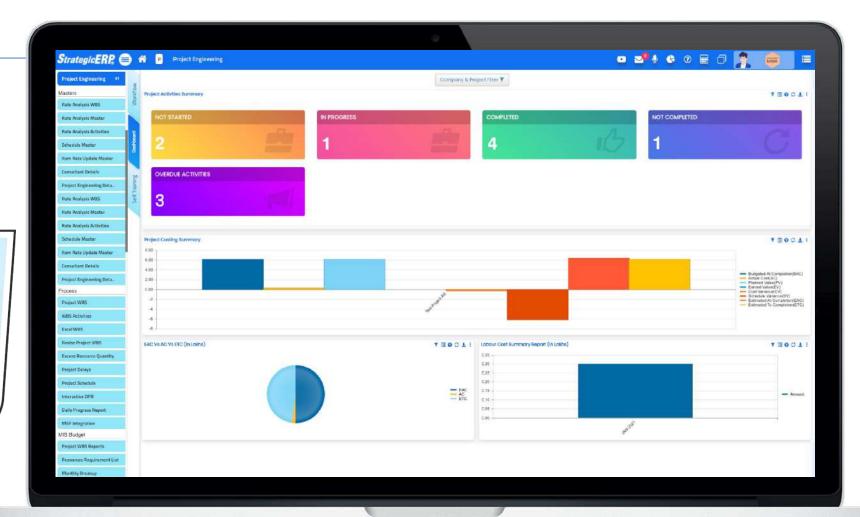

### **MIS Reports | Project Engineering**

### **Dashboard Reports | Project Engineering**

#### **Other Critical Reports**

- Level-Wise Costing
   Summary
- Month-Wise Costing
   Summary
- EAC Vs AC Vs ETC