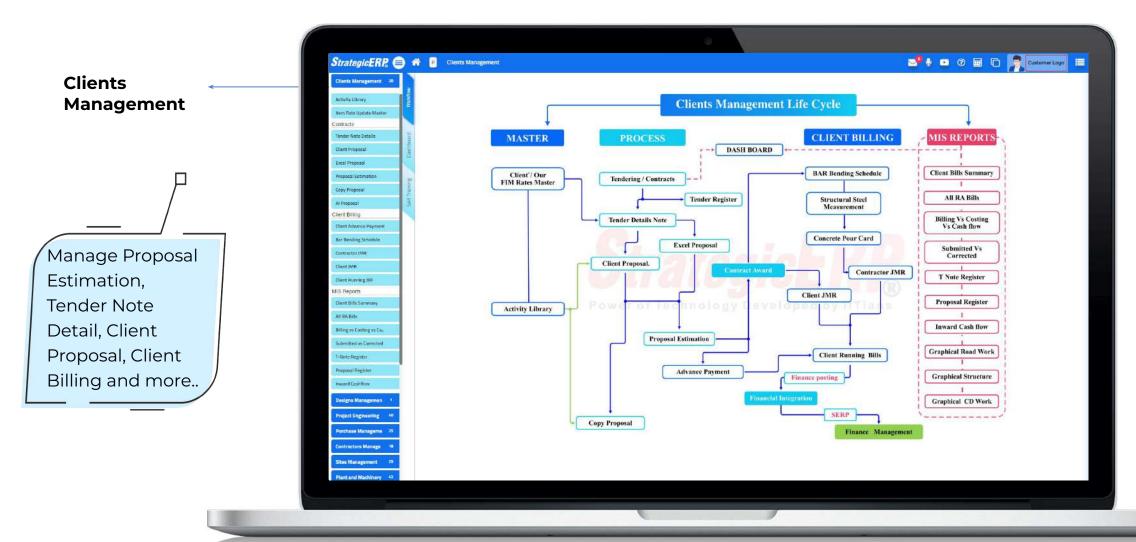

### Infra Basic Module Flow | Clients Management

### **MIS Reports | Clients Management**