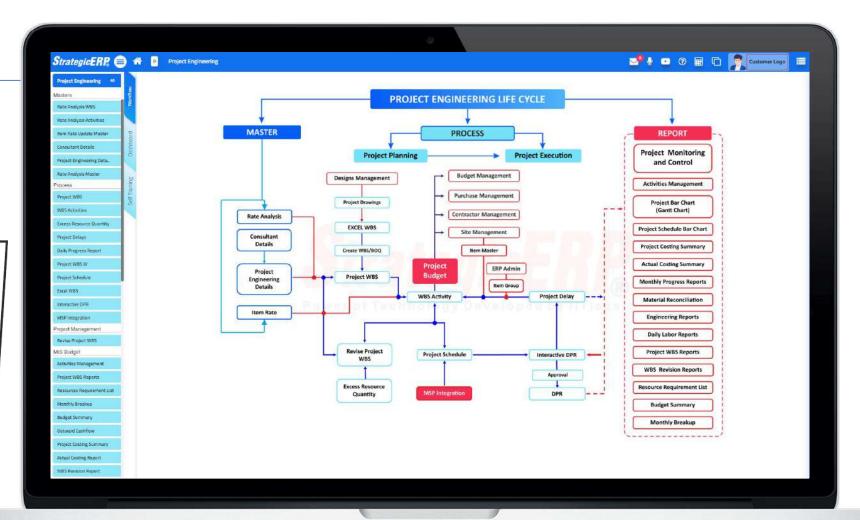

### Infra Basic Module Flow | Project Engineering

Manage Project
Activities, Project
Drawings, Project
Delays, Graphical DPR,
Activity Material and
Labour Monthly
Breakup, Budget
Summary, and
Outward Cash flow