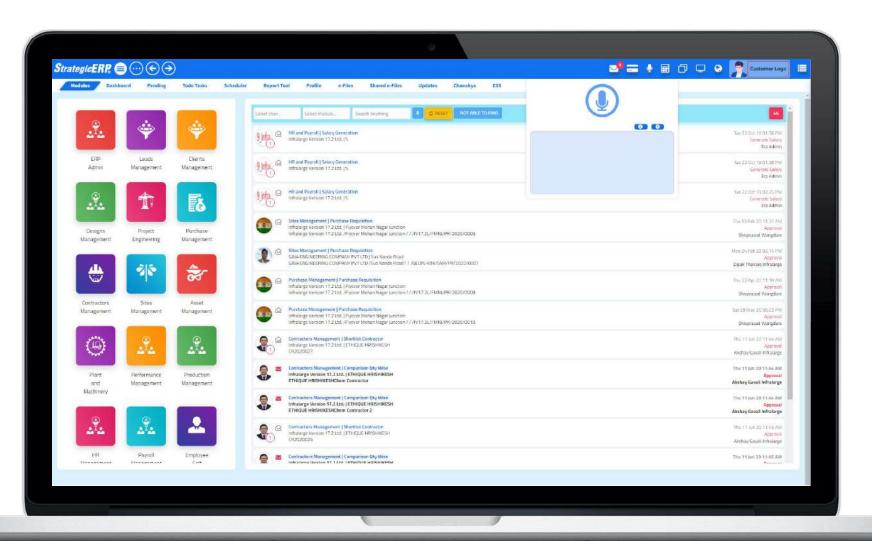

**revenue**.

The Infra Basic software is compatible with multiple operating systems, including Windows, Linux, & Mac and has no browser or device dependability.

Infra Basic ERP helps you manage **core business functions:** 

- Project Engineering, Budgeting, & Planning
- Project Budgeting & Billing
- Client & Site Management
- Financial Management
- To-do Task Management

Integration with **innovative technologies**:

- Tally
- Voice commands
- Digital media integration
- Biometrics and Face ID
- HR voice assistant
- IoT integration
- Low code/ No code programming
- Multiple third-party integrations
- GIS management
- Mobile apps





#### **Advanced Features**





















Al and Machine Learning Technology



# Voice Search – Conversational User Interface for Instant Details





### **Video Tutorials – Easy to Learn with Online Tutorials**





### **ERP Store – Install and Update new Developments**





### Infra Basic Module Flow | ERP Admin





### Infra Basic Module Flow | Financial Management



Manage Ledger
Accounts, Group
Ledger , Trial
Balance, Profit &
Loss account,
Balance sheet and
Day Book





### **MIS Reports | Financial Management**



#### **Other Critical Reports**

- Bank Reconciliation
- Ledger Confirmation
- Balance Sheet





### **Dashboard Reports | Financial Management**



#### **Other Critical Reports**

- Profit Loss Analysis
- Outstanding Payable
- Project-WiseOutstanding Payable
- Funds Availability





### Infra Basic Module Flow | Project Engineering



Manage Project
Activities, Project
Drawings, Project
Delays, Graphical DP