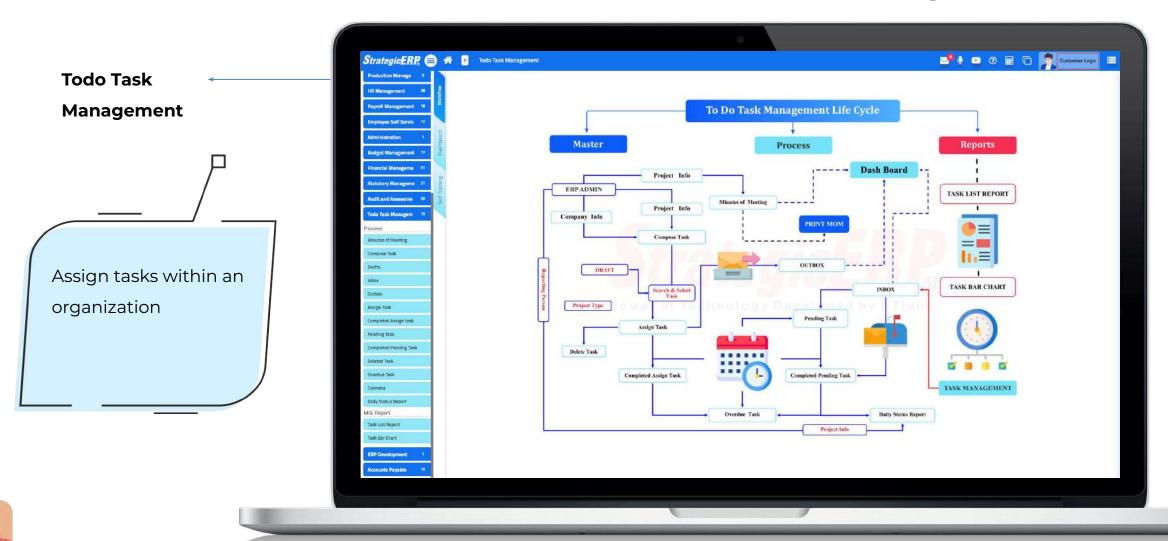

### Infra Basic Module Flow | Todo Task Management

### MIS Reports | Todo Task Management