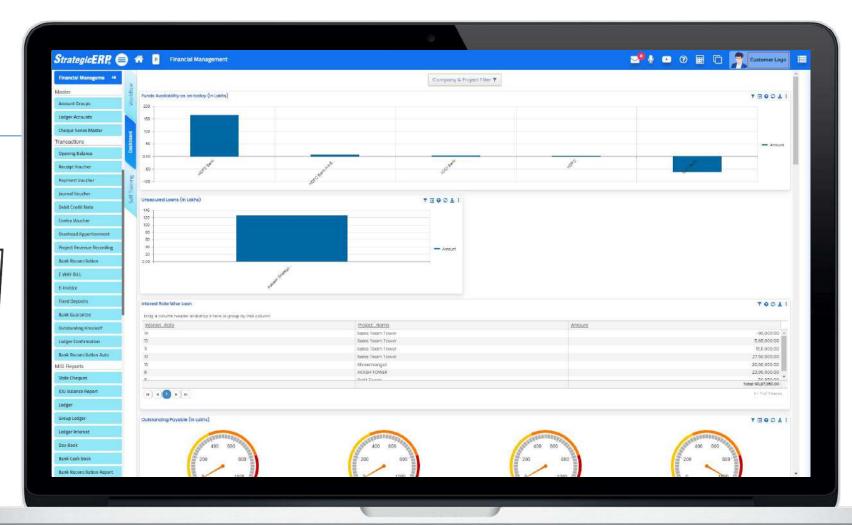

### **Dashboard Reports | Financial Management**

#### **Other Critical Reports**

- Profit Loss Analysis
- Outstanding Payable
- Project-WiseOutstanding Payable
- Funds Availability

#### **Other Critical Reports**

- Bank Reconciliation
- Ledger Confirmation
- Balance Sheet