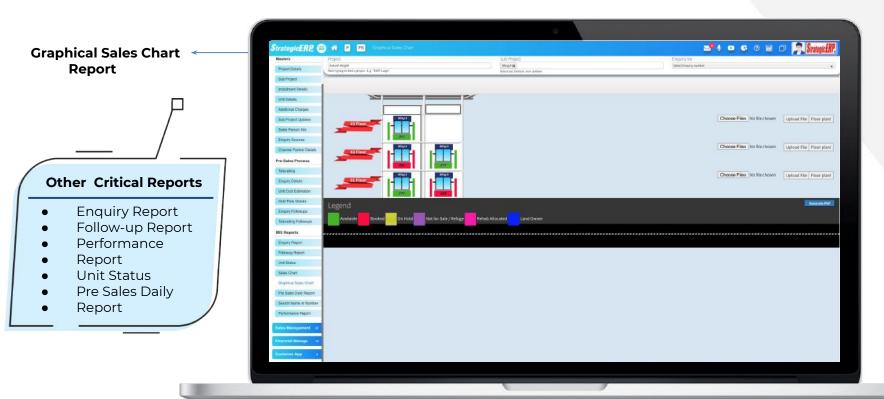

#### **MIS Reports | Pre Sales Management**

#### **Dashboard Reports | Pre Sales Management**