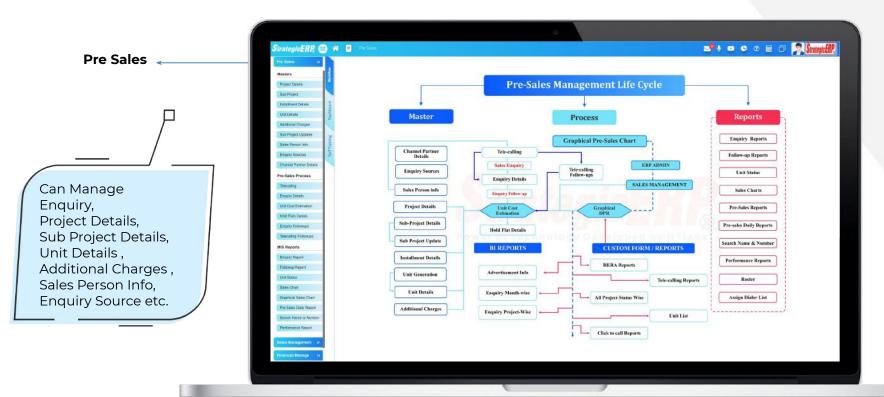

ner Management.

B2B CRM provides Provision for IVR integration (call Center).

B2B CRM is Compatible with OS: Windows, Linux, Mac and has no browser/device dependability.





#### Real Estate CRM Menu Screen - Modules







#### **Advance Features**





**Al and Machine Learning Technology** 









Multiple Tab

Background Option

Multiple Language

Output
User Profile

ERP User Chat

# Voice Search – Conversational User Interface for Instant Details







#### **Video Tutorials – Easy to Learn with Online Tutorials.**









#### **ERP Store – To Install and Update new Developments.**







X 10 10 0



### Click to Call - Call Register with Click to Call Integration







#### **B2B CRM Module Flow | ERP Admin**









#### **B2B CRM Module Flow | Pre Sales Management**









#### **MIS Reports | Pre Sales Management**











#### **Dashboard Reports | Pre Sales Management**







#### **B2B CRM Module Flow | Sales Management**









### **MIS Reports | Sales Management**









### **Dashboard Reports | Sales Management**









#### **B2B CRM - Add-on's Module**





Tally Integration



IVR Integration



**Email Configuration** 



Click to call



SMS Configuration



Mobile ERP App



Exhibition Integration



Customer App



Website Integration



Partner App







#### Available On:







Access ERP on Mobile - Anytime, Anywhere







#### Available On:







Access ERP on Mobile - Anytime, Anywhere







#### Available On:







Access ERP on Mobile – Anytime, Anywhere





#### **Our Association With More Than 500+ Esteemed Cli