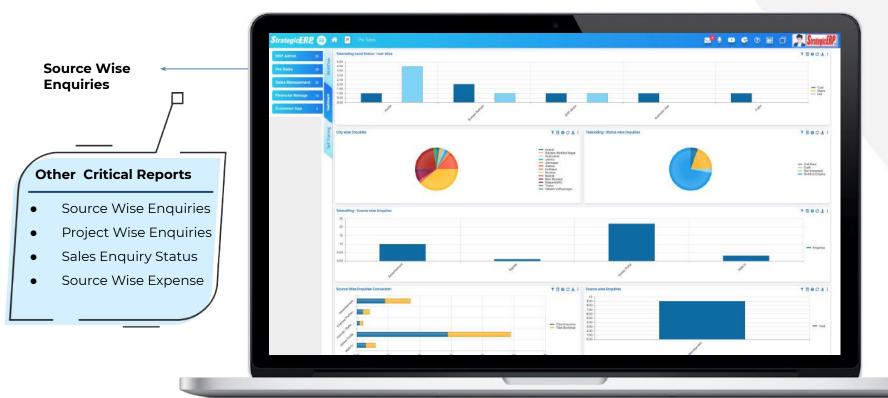

#### **Dashboard Reports | Pre Sales Management**

### **Dashboard Reports | Sales Management**