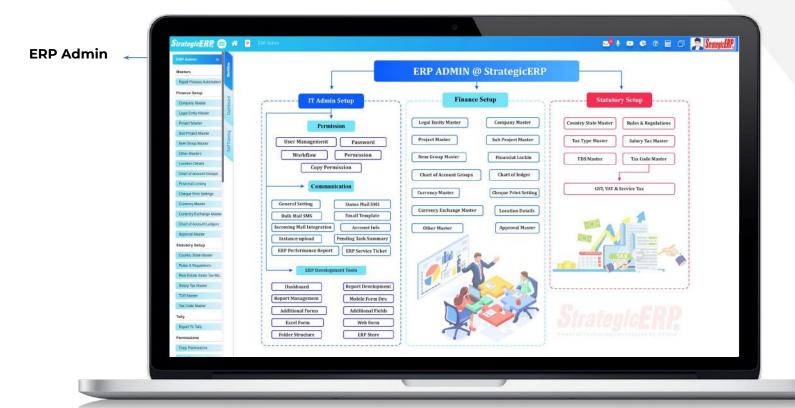

ads Management, Pre-Sales, Sales, Post Sales and Channel Partner Management.

B2B CRM provides Provision for IVR integration (call Center).

B2B CRM is Compatible with OS: Windows, Linux, Mac and has no browser/device dependability.





#### Real Estate CRM Menu Screen - Modules







#### **Advance Features**





**Al and Machine Learning Technology** 









Multiple Tab

Background Option

Multiple Language

Output
User Profile

ERP User Chat

# Voice Search – Conversational User Interface for Instant Details







#### **Video Tutorials – Easy to Learn with Online Tutorials.**









#### **ERP Store – To Install and Update new Developments.**







X 10 10 0



### Click to Call - Call Register with Click to Call Integration







#### **B2B CRM Module Flow | ERP Admin**









#### **B2B CRM Module Flow | Pre Sales Management**









#### **MIS Reports | Pre Sales Management**











#### **Dashboard Reports | Pre Sales Management**







#### **B2B CRM Module Flow | Sales Management**









### **MIS Reports | Sales Management**









### **Dashboard Reports | Sales Management**









#### **B2B CRM - Add-on's Module**





Tally Integration



IVR Integration



**Email Configuration** 



Click to call



SMS Configuration



Mobile ERP App



Exhibition Integration



Customer App



Website Integration



Partner App







#### Available On:







Access ERP on Mobile - Anytime, Anywhere







#### Available On:







Access ERP on Mobile - Anytime, Anywhere







#### Available On:







Access ERP on Mobile – Anytime, Anywhere