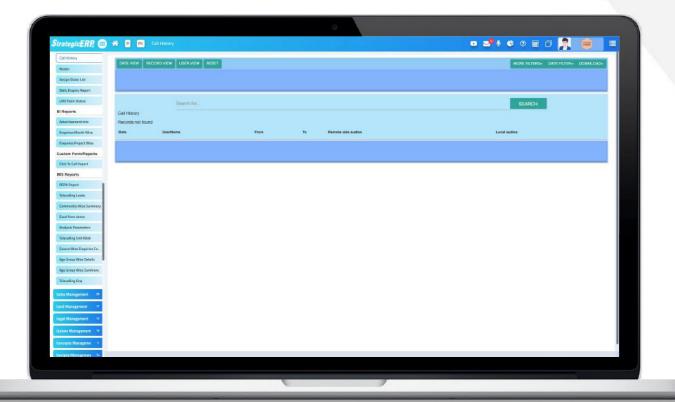

s you to manage your core business areas like Leads Management, Pre-Sales, Sales, Post Sales and Channel Partner Management.

B2B CRM provides Provision for IVR integration (call Center).

B2B CRM is Compatible with OS: Windows, Linux, Mac and has no browser/device dependability.





#### Real Estate CRM Menu Screen - Modules







#### **Advance Features**





**Al and Machine Learning Technology** 









Multiple Tab

Background Option

Multiple Language

Output
User Profile

ERP User Chat

# Voice Search – Conversational User Interface for Instant Details







#### **Video Tutorials – Easy to Learn with Online Tutorials.**









#### **ERP Store – To Install and Update new Developments.**







X 10 10 0



### Click to Call - Call Register with Click to Call Integration







#### **B2B CRM Module Flow | ERP Admin**









#### **B2B CRM Module Flow | Pre Sales Management**









#### **MIS Reports | Pre Sales Management**











#### **Dashboard Reports | Pre Sales Management**







#### **B2B CRM Module Flow | Sales Management**









### **MIS Reports | Sales Management**









### **Dashboard Reports | Sales Management**









#### **B2B CRM - Add-on's Module**





Tally Integration



IVR Integration



**Email Configuration** 



Click to call



SMS Configuration



Mobile ERP App



Exhibition Integration



Customer App



Website Integration



Partner App







#### Available On:







Access ERP on Mobile - Anytime, Anywhere







#### Available On:







Access ERP on Mobile - Anytime, Anywhere







#### Available On: