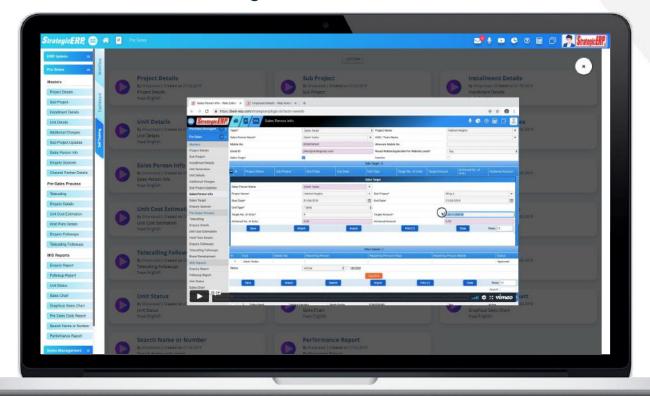

and flexible web based CRM solution.

It is a best fit for companies implementing CRM solutions for the first time with limited no. of users.

B2B CRM helps you to manage your core business areas like Leads Management, Pre-Sales, Sales, Post Sales and Channel Partner Management.

B2B CRM provides Provision for IVR integration (call Center).

B2B CRM is Compatible with OS: Windows, Linux, Mac and has no browser/device dependability.





#### Real Estate CRM Menu Screen - Modules







#### **Advance Features**





**Al and Machine Learning Technology** 









Multiple Tab

Background Option

Multiple Language

Output
User Profile

ERP User Chat

# Voice Search – Conversational User Interface for Instant Details







#### **Video Tutorials – Easy to Learn with Online Tutorials.**









#### **ERP Store – To Install and Update new Developments.**







X 10 10 0



### Click to Call - Call Register with Click to Call Integration







#### **B2B CRM Module Flow | ERP Admin**









#### **B2B CRM Module Flow | Pre Sales Management**









#### **MIS Reports | Pre Sales Management**











#### **Dashboard Reports | Pre Sales Management**







#### **B2B CRM Module Flow | Sales Management**









### **MIS Reports | Sales Management**









### **Dashboard Reports | Sales Management**









#### **B2B CRM - Add-on's Module**





Tally Integration



IVR Integration



**Email Configuration** 



Click to call



SMS Configuration



Mobile ERP App



Exhibition Integration



Customer App



Website Integration



Partner App







#### Availa