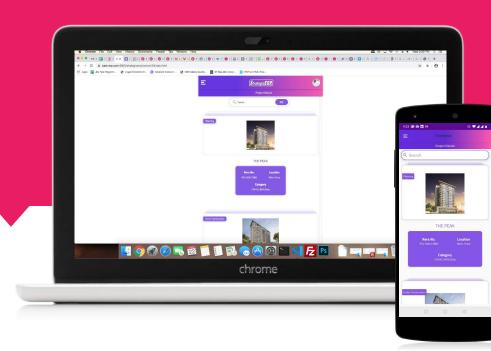

# List of Projects 01

Displays list of projects which will be added in project details in CustomerApp module