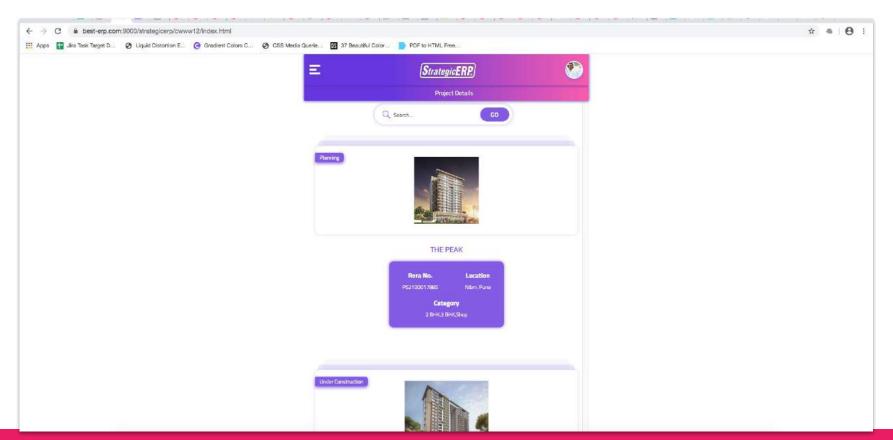

# List of Projects 01

Displays list of projects which will be added in project details in CustomerApp module