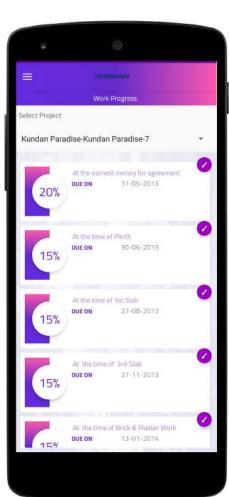

### Work Progress

# Work Progress 01

Displays schedule of progress development broken down percentage wise

Displays profile of customer service requests raised.

Displays list of service tickets raised and can provide feedback