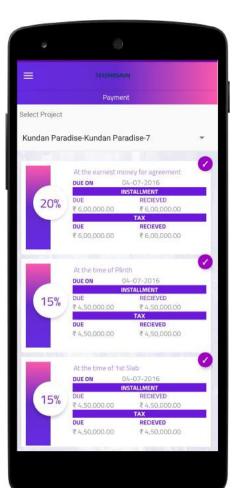

#### Payment Schedule

## Payment Schedule 01

Displays schedule of payment development broken down percentage and slab wise