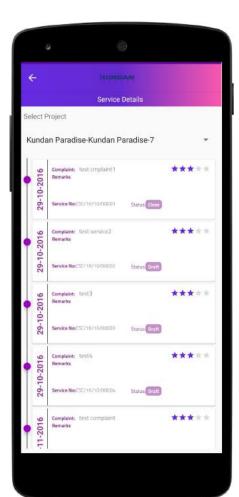

# Work Progress 01

Displays schedule of progress development broken down percentage wise

Displays profile of customer service requests raised.

Displays list of service tickets raised and can provide feedback

Create new Service Request i.e based on Complaint, Suggestion or Query