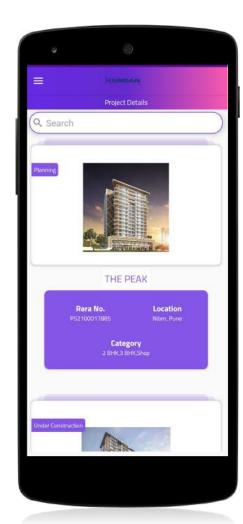

# List of Projects 01

Displays list of projects which will be added in project details in CustomerApp module