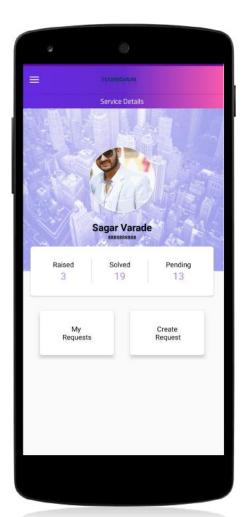

# Work Progress 01

Displays schedule of progress development broken down percentage wise

Displays profile of customer service requests raised.

Displays list of service tickets raised and can provide feedback

Create new Service Request i.e based on Complaint, Suggestion or Query